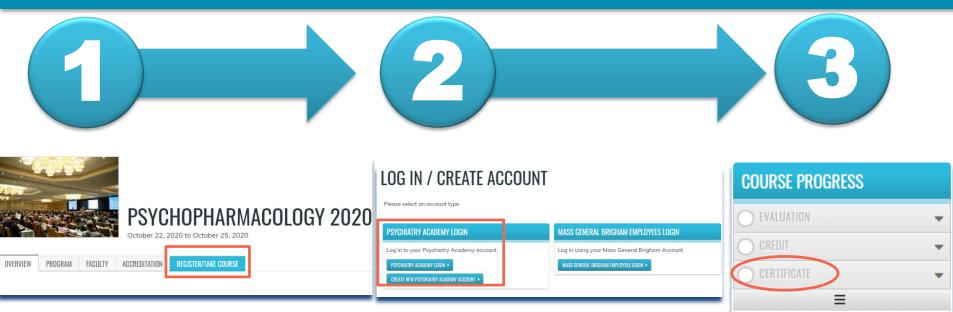

## Three Steps to Claiming your CME Credit...

1: Visit mghcme.org/psychopharm2020 and click on the blue 'Register' button.

## 2: Enter your 'Academy Login' username and password then click the 'Login' button. If you have forgotten your password, please click the 'Forgot Visitor

**Password**' button. Once logged in, click Take Course.

| PSYCHOPHARMACOLOGY 2020<br>October 22, 2020 to October 25, 2020 |         |         |               |             |  |
|-----------------------------------------------------------------|---------|---------|---------------|-------------|--|
| OVERVIEW                                                        | PROGRAM | FACULTY | ACCREDITATION | TAKE COURSE |  |
| TAKE COURSE                                                     |         |         |               |             |  |

3: Click on the 'Evaluation' button. Once you have completed your evaluation, and attested to the number of sessions you attended, your certificate will be generated. You should claim only the credit commensurate with the extent of your participation in the activity. Complete the evaluation and claim your credit by: November 24, 2020.