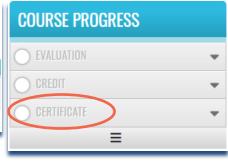

4: Click on the 'Evaluation' button. Once you have completed your evaluation, and attested to the number of credits, your certificate will be generated. You should claim only the credit commensurate with the extent of your participation in the activity. Complete the evaluation and claim your credit by: