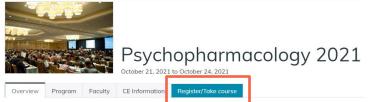

NOTE: The Women's Mental Health course has been pre-loaded into your account for you.

3: ONCE YOU ARE LOGGED IN TO EACH COURSE PAGE FOLLOW THIS SAME PROCESS OUTLINED IN STEP 3 & 4: Enter your 'Academy Login' username and password then click the 'Login' button. If you have forgotten your password, please click the 'Forgot Visitor Password' button. Once logged in, click TAKE COURSE.

November 24, 2021.