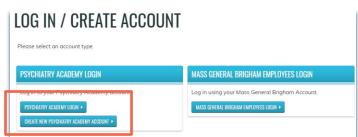

## Steps to Claiming your CME Credit









1: PSYCHOPHARMACOLOGY CREDIT: Visit mghcme.org/psychopharm2021 and click on the 'Log in/Register' button.



2: WOMEN'S MENTAL HEALTH CREDIT: Visit https://lms.mghcme.org/WMHLive2021 and click on the 'Log in/Register' button.

NOTE: The Women's Mental Health course has been pre-loaded into your account for you.

3: ONCE YOU ARE LOGGED IN TO EACH COURSE PAGE FOLLOW THIS SAME PROCESS OUTLINED IN STEP 3 & 4: Enter your 'Academy Login' username and password then click the 'Login' button. If you have forgotten your password, please click the 'Forgot Visitor Password' button. Once logged in, click TAKE COURSE.

4: Click on the 'Evaluation' button. Once you have completed your evaluation, and attested to the number of credits, your certificate will be generated. You should claim only the cred