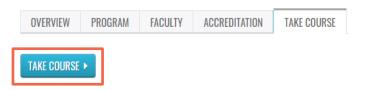

## 2: Enter your 'Academy Login' username and password then click the

'Login' button. If you have forgotten your password, please click the 'Forgot Visitor Password' button. Once logged in, click

Take Course.