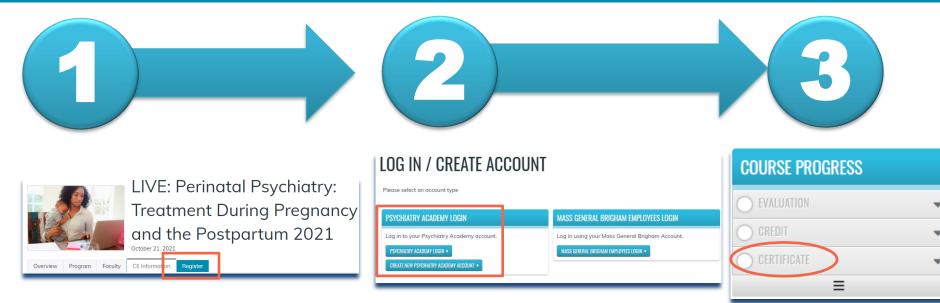

## 1: Visit https://lms.mghcme.org/WMHLive2021

and click on the blue 'Register' button.

**IMPORTANT**: If you bundled your registration with the Psychopharmacology conference, this Perinatal Psychiatry course has been pre-loaded into your account for you.

## 2: Enter your 'Academy Login' username and password then click the

'Login' button. If you have forgotten your password, please click the 'Forgot Visitor Password' button. Once logged in, click

Take Course.

**3:** Click on the 'Evaluation' button. Once you have completed your evaluation, and attested to the number of sessions you attended, your certificate will be generated. You should claim only the credit commensurate with the extent of your participation in the activity. Complete the evaluation and claim your credit by: <u>November 24, 2021</u>