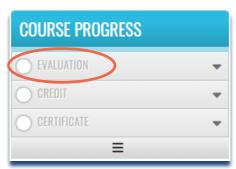

**3:** Click on the '**Evaluation**' button. Once you have completed your evaluation, and attested to the number of sessions you attended, your certificate will be generated. You should claim only the credit commensurate with the extent of your participation in the activity. Complete the evaluation and claim your credit by: